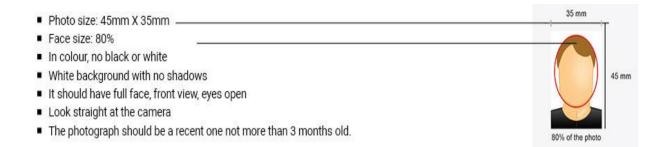

## Canada Visa Photo Specifications:

| Height X<br>Width: | 45mm X 35mm in size                                                                                    |
|--------------------|--------------------------------------------------------------------------------------------------------|
| Face Size:         | 80% of the photograph                                                                                  |
| Face Orientation:  | It should have full face, front view, eyes open                                                        |
| <b>Background:</b> | Plain white with no patterns or shadows                                                                |
| Quantity:          | 2 Photographs                                                                                          |
| Remarks:           | Matt-finish printed on a good quality paper                                                            |
|                    | The photograph must be colored and recently taken within last three months                             |
|                    | Black and white photographs will not be accepted                                                       |
|                    | The facial elements and eyes must be clearly presented. Hair or bangs and caps must not cover the face |
|                    | No head gear with the exception of religious reasons                                                   |
|                    | We strongly recommend that you remove your glasses                                                     |